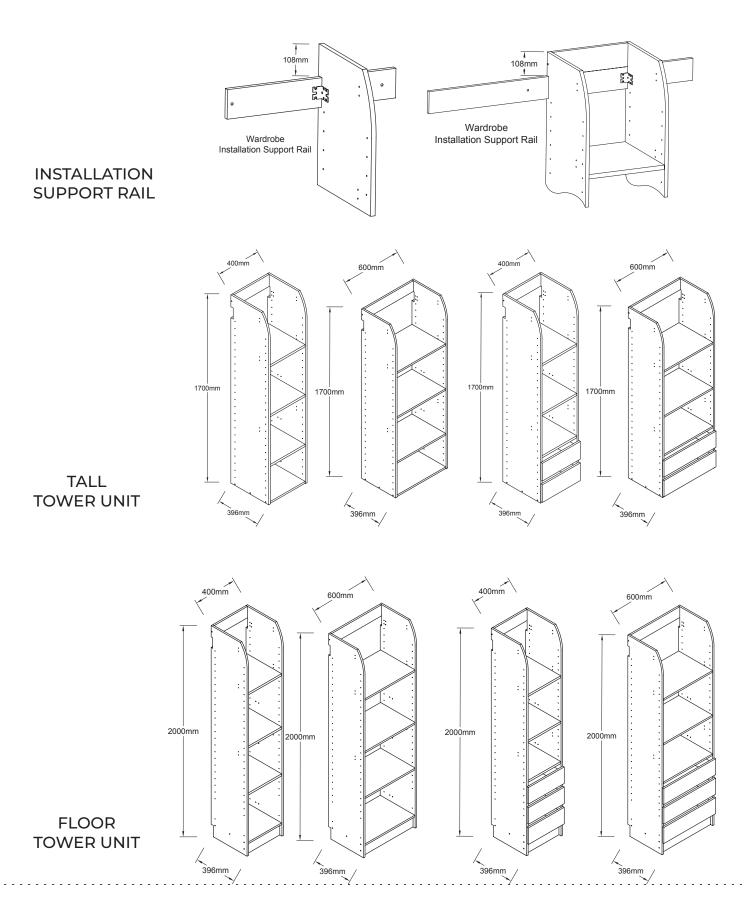

#### **FLOOR TOWER**

The floor tower comes with three adjustable shelves and a fixed bottom shelf. The floor tower can have fitted to it up to six drawers. All towers units can also have Cloth Hanging Rails fitted at any one of the three pre-drilled locations.

| CODE                 | DESCRIPTION                        | DIMENSION           |
|----------------------|------------------------------------|---------------------|
| Shelves Unit         |                                    |                     |
| W1-TW-400-FLOOR-3SHF | Wardrobe Tower 400 Floor 3 Shelves | 400W x 396D x 2000H |
| W1-TW-600-FLOOR-3SHF | Wardrobe Tower 600 Floor 3 Shelves | 600W x 396D x 2000H |
| Drawer Unit          |                                    |                     |
| W1-TW-400-FLOOR-3DRW | Wardrobe Tower 400 Floor 3 Drawers | 400W x 396D x 2000H |
| W1-TW-600-FLOOR-3DRW | Wardrobe Tower 600 Floor 3 Drawers | 600W x 396D x 2000H |

#### **TALL TOWER**

The tall tower comes with three adjustable shelves and a fixed bottom shelf. The tall tower can have fitted to it up to five drawers. All towers units can also have Cloth Hanging Rails fitted at any one of the three pre-drilled locations. They are suspended off the floor. Leaving your floor spaces clean.

| CODE                | DESCRIPTION                       | DIMENSION           |
|---------------------|-----------------------------------|---------------------|
| Shelves Unit        |                                   |                     |
| W1-TW-400-TALL-3SHF | Wardrobe Tower 400 Tall 3 Shelves | 400W x 396D x 1700H |
| W1-TW-600-TALL-3SHF | Wardrobe Tower 600 Tall 3 Shelves | 600W x 396D x 1700H |
| Drawer Unit         |                                   |                     |
| W1-TW-400-TALL-2DRW | Wardrobe Tower 400 Tall 2 Drawers | 400W x 396D x 1700H |
| W1-TW-600-TALL-2DRW | Wardrobe Tower 600 Tall 2 Drawers | 600W x 396D x 1700H |

## INSTALLATION SUPPORT RAIL

The Installation Support Rail is designed to be glued and screw fixed into your wall giving a true and level height on which to suspend your storage system, aiding in making installation easy.

| CODE                         | DESCRIPTION                                     | DIMENSION   |
|------------------------------|-------------------------------------------------|-------------|
| Installation Support Rail    |                                                 |             |
| W1-DP-2400-INSTALLATION-RAIL | WARDROBE 2400 x 98 INSTALLATION<br>SUPPORT RAIL | 2400L x 98D |