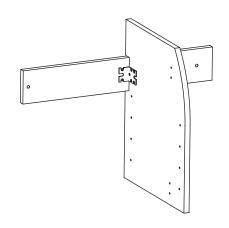

#### HANGING END-PANEL

Medium & Short Hanging End-Panel are pre-drilled to take floating shelves and clothes hanging rails at the two upper designated positions, pending your design.

| CODE                  | CODE DESCRIPTION          |              |  |
|-----------------------|---------------------------|--------------|--|
| Short End-Panel       |                           |              |  |
| W1-DP-SHORT-ENDPANEL  | WARDROBE SHORT END PANEL  | 476L x 396D  |  |
| Medium End-Panel      |                           |              |  |
| W1-DP-MEDIUM-ENDPANEL | WARDROBE MEDIUM END PANEL | 1116L x 396D |  |

#### **TOWER SHELF**

Adjustable Tower Shelves are fixed in location using a Cam Lock. Multiple Through Hole Drilling in end panels gives you flexibility and continuous storage design.

| CODE                  | DESCRIPTION              | DIMENSION   |
|-----------------------|--------------------------|-------------|
| Tower Shelf           |                          |             |
| W1-DP-400-TOWER-SHELF | WARDROBE 400 TOWER SHELF | 367L x 391D |
| W1-DP-600-TOWER-SHELF | WARDROBE 600 TOWER SHELF | 567L x 391D |