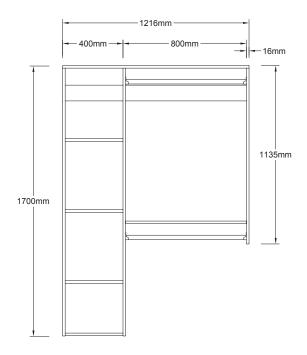

#### COMBO SAMPLE EXAMPLES

1216 MODULAR WARDROBE COMBINATION

1832 MODULAR WARDROBE COMBINATION

2216 MODULAR WARDROBE COMBINATION

2432 MODULAR WARDROBE COMBINATION