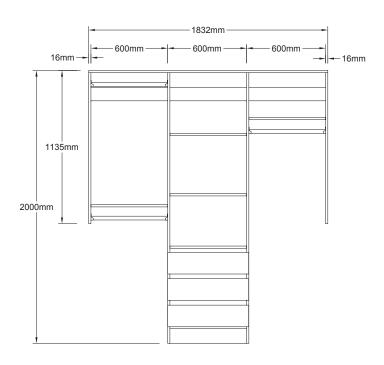

#### COMBO SAMPLE EXAMPLES

1216 MODULAR WARDROBE COMBINATION

1832 MODULAR WARDROBE COMBINATION

2216 MODULAR WARDROBE COMBINATION

2432 MODULAR WARDROBE COMBINATION