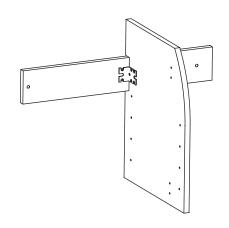

### INSTALLATION SUPPORT RAIL

The Installation Support Rail is designed to be glued and screw fixed into your wall giving a true and level height on which to suspend your storage system, aiding in making installation easy.

#### **TOWER SHELF**

Adjustable Tower Shelves are fixed in location using a Cam Lock. Multiple Through Hole Drilling in end panels gives you flexibility and continuous storage design.

| CODE                  | DESCRIPTION              | DIMENSION   |
|-----------------------|--------------------------|-------------|
| Tower Shelf           |                          |             |
| W1-DP-400-TOWER-SHELF | WARDROBE 400 TOWER SHELF | 367L x 391D |
| W1-DP-600-TOWER-SHELF | WARDROBE 600 TOWER SHELF | 567L x 391D |