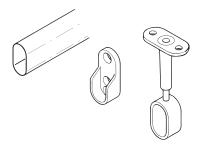

#### **ACCESSORIES**

| CODE                           | DESCRIPTION                                     | DIMENSION |
|--------------------------------|-------------------------------------------------|-----------|
| Accessories                    |                                                 |           |
| W1-HANGING-RAIL-TUBE-N-END     | Clothes Hanging Rail<br>Oval Tube & End Bracket | -         |
| W1-HANGING-RAIL-CENTRE-SUPPORT | Clothes Hanging Rail<br>Centre Support          | -         |