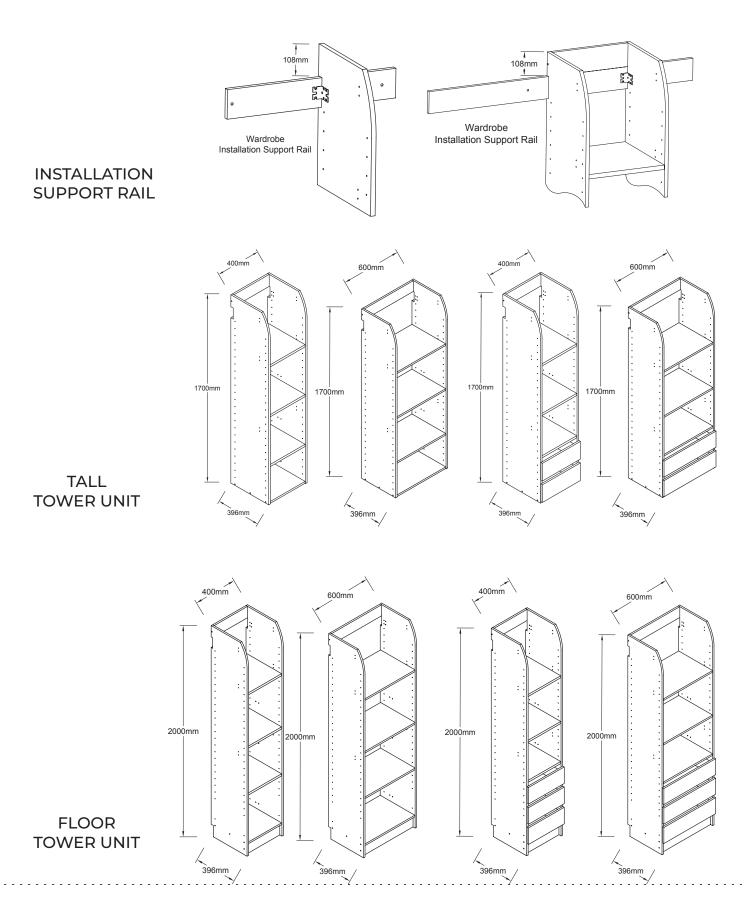

#### **FLOOR TOWER**

The floor tower comes with three adjustable shelves and a fixed bottom shelf. The floor tower can have fitted to it up to six drawers. All towers units can also have Cloth Hanging Rails fitted at any one of the three pre-drilled locations.

| CODE                 | DESCRIPTION                        | DIMENSION           |
|----------------------|------------------------------------|---------------------|
| Shelves Unit         |                                    |                     |
| W1-TW-400-FLOOR-3SHF | Wardrobe Tower 400 Floor 3 Shelves | 400W x 396D x 2000H |
| W1-TW-600-FLOOR-3SHF | Wardrobe Tower 600 Floor 3 Shelves | 600W x 396D x 2000H |
| Drawer Unit          |                                    |                     |
| W1-TW-400-FLOOR-3DRW | Wardrobe Tower 400 Floor 3 Drawers | 400W x 396D x 2000H |
| W1-TW-600-FLOOR-3DRW | Wardrobe Tower 600 Floor 3 Drawers | 600W x 396D x 2000H |

#### **TALL TOWER**

The tall tower comes with three adjustable shelves and a fixed bottom shelf. The tall tower can have fitted to it up to five drawers. All towers units can also have Cloth Hanging Rails fitted at any one of the three pre-drilled locations. They are suspended off the floor. Leaving your floor spaces clean.

| CODE                | DESCRIPTION                       | DIMENSION           |
|---------------------|-----------------------------------|---------------------|
| Shelves Unit        |                                   |                     |
| W1-TW-400-TALL-3SHF | Wardrobe Tower 400 Tall 3 Shelves | 400W x 396D x 1700H |
| W1-TW-600-TALL-3SHF | Wardrobe Tower 600 Tall 3 Shelves | 600W x 396D x 1700H |
| Drawer Unit         |                                   |                     |
| W1-TW-400-TALL-2DRW | Wardrobe Tower 400 Tall 2 Drawers | 400W x 396D x 1700H |
| W1-TW-600-TALL-2DRW | Wardrobe Tower 600 Tall 2 Drawers | 600W x 396D x 1700H |

### INSTALLATION SUPPORT RAIL

The Installation Support Rail is designed to be glued and screw fixed into your wall giving a true and level height on which to suspend your storage system, aiding in making installation easy.