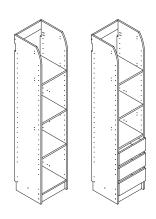

#### **FLOOR TOWER**

The floor tower comes with three adjustable shelves and a fixed bottom shelf. The floor tower can have fitted to it up to six drawers. All towers units can also have Cloth Hanging Rails fitted at any one of the three pre-drilled locations.

| CODE                 | DESCRIPTION                        | DIMENSION           |
|----------------------|------------------------------------|---------------------|
| Shelves Unit         |                                    |                     |
| W1-TW-400-FLOOR-3SHF | Wardrobe Tower 400 Floor 3 Shelves | 400W x 396D x 2000H |
| W1-TW-600-FLOOR-3SHF | Wardrobe Tower 600 Floor 3 Shelves | 600W x 396D x 2000H |
| Drawer Unit          |                                    |                     |
| W1-TW-400-FLOOR-3DRW | Wardrobe Tower 400 Floor 3 Drawers | 400W x 396D x 2000H |
| W1-TW-600-FLOOR-3DRW | Wardrobe Tower 600 Floor 3 Drawers | 600W x 396D x 2000H |