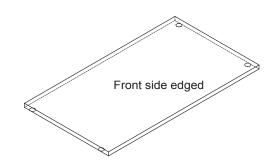

#### **TOP SHELF**

The top shelf is designed to fit across the top of your units giving a continuous shelf for upper storage.

| CODE                 | DESCRIPTION        | DIMENSION    |
|----------------------|--------------------|--------------|
| Top Shelf            |                    |              |
| W1-DP-2400-TOP-SHELF | WARDROBE TOP SHELF | 2400L x 330D |

#### HANGING END-PANEL

Medium & Short Hanging End-Panel are pre-drilled to take floating shelves and clothes hanging rails at the two upper designated positions, pending your design.

| CODE                  | CODE DESCRIPTION          |              |  |
|-----------------------|---------------------------|--------------|--|
| Short End-Panel       |                           |              |  |
| W1-DP-SHORT-ENDPANEL  | WARDROBE SHORT END PANEL  | 476L x 396D  |  |
| Medium End-Panel      |                           |              |  |
| W1-DP-MEDIUM-ENDPANEL | WARDROBE MEDIUM END PANEL | 1116L x 396D |  |