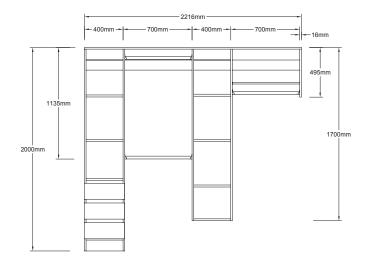

#### COMBO SAMPLE EXAMPLES

1216 MODULAR WARDROBE COMBINATION

1832 MODULAR WARDROBE COMBINATION

2216 MODULAR WARDROBE COMBINATION

2432 MODULAR WARDROBE COMBINATION