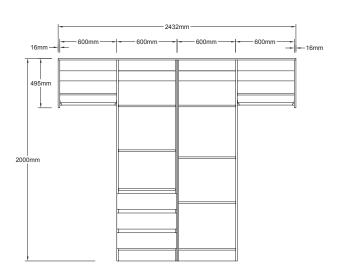

#### COMBO SAMPLE EXAMPLES

1216 MODULAR WARDROBE COMBINATION

1832 MODULAR WARDROBE COMBINATION

2216 MODULAR WARDROBE COMBINATION

2432 MODULAR WARDROBE COMBINATION