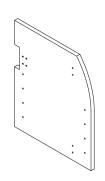

#### HANGING END-PANEL

Medium & Short Hanging End-Panel are pre-drilled to take floating shelves and clothes hanging rails at the two upper designated positions, pending your design.

| CODE                  | CODE DESCRIPTION          |              |  |
|-----------------------|---------------------------|--------------|--|
| Short End-Panel       |                           |              |  |
| W1-DP-SHORT-ENDPANEL  | WARDROBE SHORT END PANEL  | 476L x 396D  |  |
| Medium End-Panel      |                           |              |  |
| W1-DP-MEDIUM-ENDPANEL | WARDROBE MEDIUM END PANEL | 1116L x 396D |  |