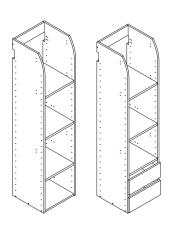

#### **TALL TOWER**

The tall tower comes with three adjustable shelves and a fixed bottom shelf. The tall tower can have fitted to it up to five drawers. All towers units can also have Cloth Hanging Rails fitted at any one of the three pre-drilled locations. They are suspended off the floor. Leaving your floor spaces clean.

| CODE                | DESCRIPTION                       | DIMENSION           |
|---------------------|-----------------------------------|---------------------|
| Shelves Unit        |                                   |                     |
| W1-TW-400-TALL-3SHF | Wardrobe Tower 400 Tall 3 Shelves | 400W x 396D x 1700H |
| W1-TW-600-TALL-3SHF | Wardrobe Tower 600 Tall 3 Shelves | 600W x 396D x 1700H |
| Drawer Unit         |                                   |                     |
| W1-TW-400-TALL-2DRW | Wardrobe Tower 400 Tall 2 Drawers | 400W x 396D x 1700H |
| W1-TW-600-TALL-2DRW | Wardrobe Tower 600 Tall 2 Drawers | 600W x 396D x 1700H |