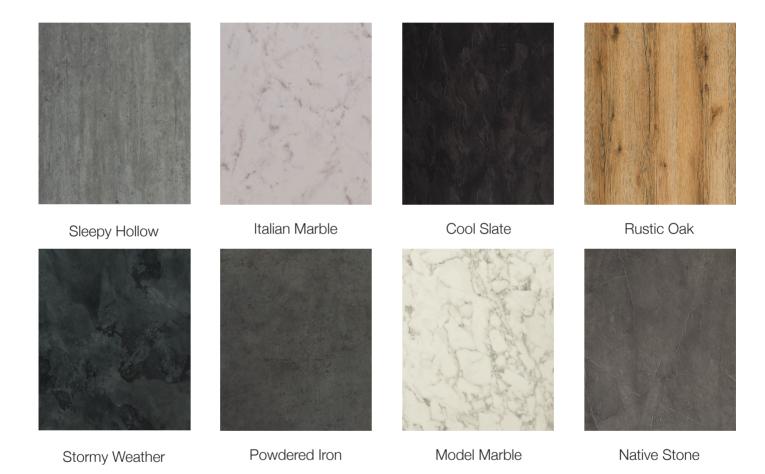

## **QUICK FACTS**

- Modern square edge
- 12mm thick
- Resistant to reasonable heat
- Resistant to stains from everyday use
- Enhanced moisture resistance
- Two finishes Textured or Smooth