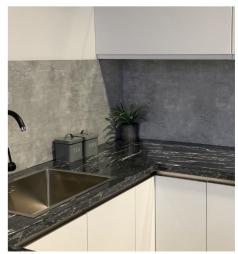

## DUROPAL

PYROFX SPLASHBACKS

With Duropal you're covered in all directions...

On the leading edge of kitchen fashion, Amorini supplies a range of high quality worktop products from modern European designers and manufacturers.

Duropal Pyroex Splashbacks are a compact high pressure laminate that is flame retardant and compliant to Australian and New Zealand standards. Suitable for installation behind a Gas Hob when installed in accordance with the Splashback Fitting Guide.

Duropal Pyroex Splashbacks are a 4mm compact material, laminated in several layers, with a decorative surface on both sides. This flexible splashback doesn't require tooling and is easy to install. Compact is hard and resistant to wear, impact and scratching, making it long lasting and easy to clean.