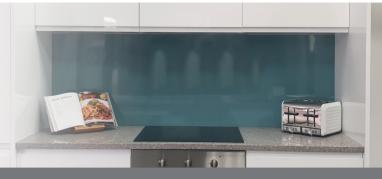

Duropal Pyroex Splashbacks are a 4mm compact material, laminated in several layers, with a decorative surface on both sides. This flexible splashback doesn't require tooling and is easy to install. Compact is hard and resistant to wear, impact and scratching, making it long lasting and easy to clean.

## **QUICK FACTS**

- Easy to Instal
- Heat Resistant
- Impact Resistant
- Fire Retardant
- Moisture Resistant
- High Colour Fastness