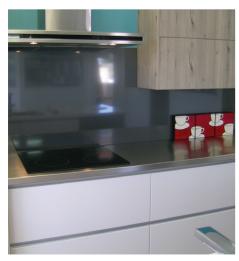

Duropal Pyroex Splashbacks are a 4mm compact material, laminated in several layers, with a decorative surface on both sides. This flexible splashback doesn't require tooling and is easy to install. Compact is hard and resistant to wear, impact and scratching, making it long lasting and easy to clean.

## **QUICK FACTS**

- Easy to Instal
- Heat Resistant
- Impact Resistant
- Fire Retardant
- Moisture Resistant
- High Colour Fastness