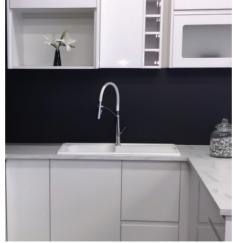

Duropal Pyroex Splashbacks are a 4mm compact material, laminated in several layers, with a decorative surface on both sides. This flexible splashback doesn't require tooling and is easy to install. Compact is hard and resistant to wear, impact and scratching, making it long lasting and easy to clean.

## **QUICK FACTS**

- Easy to Instal
- Heat Resistant
- Impact Resistant
- Fire Retardant
- Moisture Resistant
- High Colour Fastness