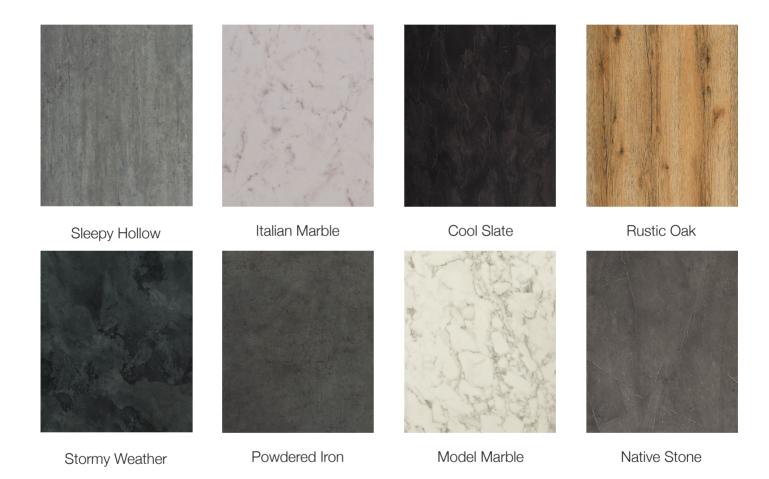

## **QUICK FACTS**

- Modern square edge
- 12mm thick
- Resistant to reasonable heat
- Resistant to stains from everyday use
- Enhanced moisture resistance
- Two finishes Textured or Smooth