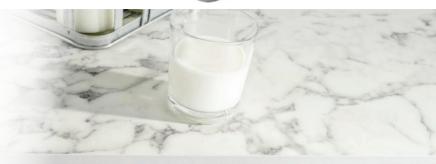

## PREMIUM SOLID CORE SURFACES FOR THE HOME

Centoni is a range of 12mm solid core benchtops that have all the beauty and appeal of ceramic combined with exceptional practicality.

Centoni Compact Surfaces are a perfect surface for kitchens, but are equally at home in the bathroom.

This makes it particularly suitable for areas where there may be an extra requirement for hygiene standards and enhanced moisture resistance such as in kitchens, bathrooms and living spaces. The combination of durability and sleek design make Centoni Compact Surfaces perfect for a variety of solutions within the residential interiors market, from kitchen benchtops to study nooks, vanity tops, dining tables and more.