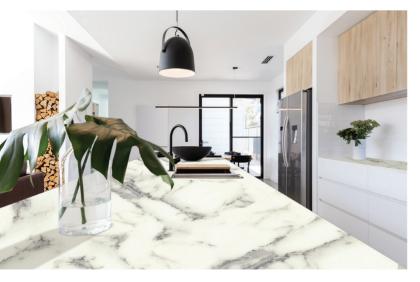

## PREMIUM SOLID CORE SURFACES FOR THE HOME

Centoni is a range of 12mm solid core benchtops that have all the beauty and appeal of ceramic combined with exceptional practicality.

Centoni Compact Surfaces are a perfect surface for kitchens, but are equally at home in the bathroom.

This makes it particularly suitable for areas where there may be an extra requirement for hygiene standards and enhanced moisture resistance such as in kitchens, bathrooms and living spaces. The combination of durability and sleek design make Centoni Compact Surfaces perfect for a variety of solutions within the residential interiors market, from kitchen benchtops to study nooks, vanity tops, dining tables and more.