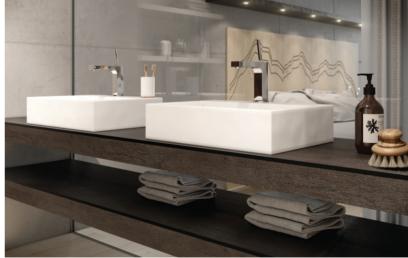

## PREMIUM SOLID CORE SURFACES FOR THE HOME

Centoni is a range of 12mm solid core benchtops that have all the beauty and appeal of ceramic combined with exceptional practicality.

Centoni Compact Surfaces are a perfect surface for kitchens, but are equally at home in the bathroom.

This makes it particularly suitable for areas where there may be an extra requirement for hygiene standards and enhanced moisture resistance such as in kitchens, bathrooms and living spaces. The combination of durability and sleek design make Centoni Compact Surfaces perfect for a variety of solutions within the residential interiors market, from kitchen benchtops to study nooks, vanity tops, dining tables and more.