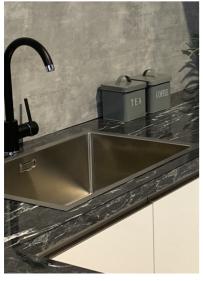

## DUROPAL

**QUADRA WORKTOPS** 

On the leading edge of kitchen fashion, Amorini supplies a range of high quality worktop products from modern European designers and manufacturers.

Duropal Quadra Worktops offer the best quality laminate worktops at unbeatable prices. Sourced from the world's most environmentally responsible manufacturer, Amorini New Zealand is proud to offer Duropal high pressure laminate worktops to our customers. Available within a two-working-day dispatch, tops can be manufactured to your specified sizing direct from our on-line design centre.

## **QUICK FACTS**

- Quadra worktops have 3mm tight formed radius, square edge
- Quadra worktops are available in 29mm and 39mm thicknesses
- Quadra worktops have a built-in polyurethane drip edge
- Quadra worktops are resistant to reasonable heat
- Quadra worktops are resistant to stains from everyday use
- Quadra worktops have a complete Moisture Vapour Seal to the underside of top