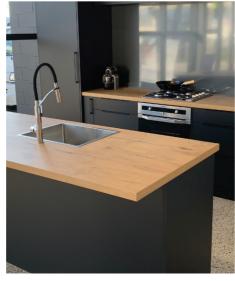

## DUROPAL

STREAMLINE WORKTOPS

With Duropal you're covered in all directions...

On the leading edge of kitchen fashion, Amorini supplies a range of high quality worktop products from modern European designers and manufacturers.

Duropal Streamline Worktops offer the best quality laminate worktops at unbeatable prices. Sourced from the world's most environmentally responsible manufacturer, Amorini New Zealand is proud to offer Duropal high pressure laminate worktops to our customers. Available within a two working day dispatch, tops can be manufactured to your specified sizing direct from our on-line design centre.

## **QUICK FACTS**

- Streamline worktops have a 1.5mm PP front laser edge
- Streamline worktops are 39mm thick
- Streamline worktops are resistant to reasonable heat
- Streamline worktops are resistant to stains from everyday use
- Streamline worktops have a complete Moisture Vapour Seal to the underside of the top