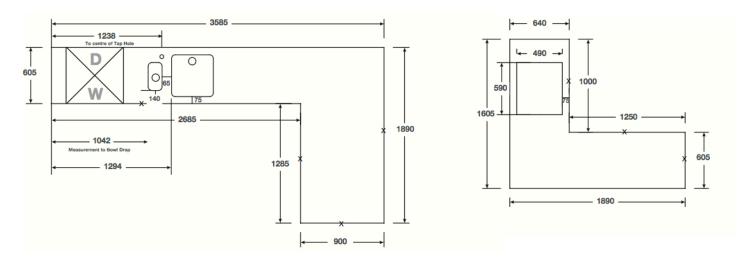

## **NOTES**

- » Please draw your bench top plans clearly and use the squares to represent as close to scale as practical. Scale 1:20
- » Please dimension all sides and ends of tops including internal dimensions
- » Please specify type of bowl and mounting option
- » Please indicate bowl and hob positions clearly
- » Please indicate all seen edges with an X marked to the edge
- » Please specify any trimmed or clipped corners
- » On ordering your top please courier your bowl urgently to the installer
- » Include dishwasher position

## **SAMPLE DRAWINGS**



## THE ABOVE QUOTE IS SUBJECT TO Amorini NZ Ltd, Terms & Conditions of Sale. In addition the price is subject to:

- » Information provided, any alterations or additions that have not been included will be charged accordingly
- » The figure is based on the installation site being as accessible as indicated and OSH compliant. Additional charges will be incurred if unspecified difficulties arise or extraneous variables are encountered
- » All cabinets installed level, securely fitted and have suitable fixings for the tops. In addition all walls the bench tops are to be fitted against, need to comply with the maximum deviation allowances, specified in the N.Z.S 3604:1999
- » Additional support may be required where cabinets such as Mondo Units, sit off walls. Please ensure that adequate sup