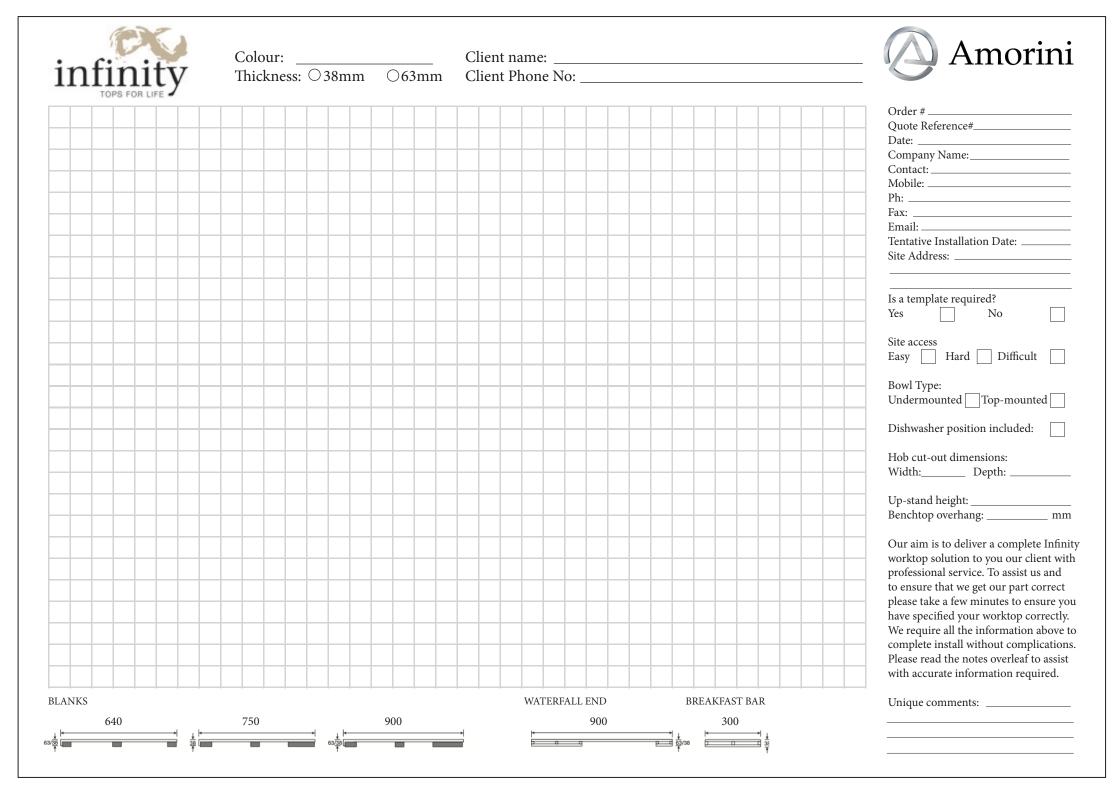

## **NOTES**

- » Please draw your bench top plans clearly and use the squares to represent as close to scale as practical. Scale 1:20
- » Please dimension all sides and ends of tops including internal dimensions
- » Please specify type of bowl and mounting option
- » Please indicate bowl and hob positions clearly
- » Please indicate all seen edges with an X marked to the edge
- » Please specify any trimmed or clipped corners
- » On ordering your top please courier your bowl urgently to the installer
- » Include dishwasher position